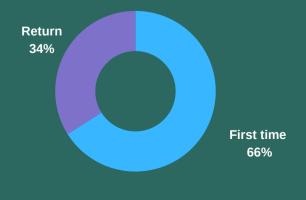

# 58% of users are undergraduate students

69% of users discovered the service through their home library's website

66% of guests were first-time users